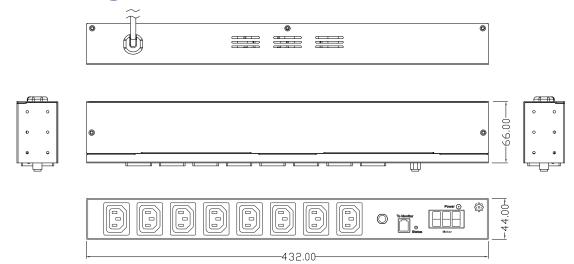

# **Line Drawing**

# **Specification**

| Output                                                   |                                                             | Input                                                         |                                                                                  |
|----------------------------------------------------------|-------------------------------------------------------------|---------------------------------------------------------------|----------------------------------------------------------------------------------|
| Voltage<br>Max. Current                                  | 200-240 VAC<br>20 A                                         | Voltage                                                       | 200-240 VAC                                                                      |
| Outlet                                                   | (8) C13                                                     | Frequency<br>Max. Capacity                                    | 50/60Hz, full range<br>4800 VA                                                   |
| Overload Protection                                      | (1) 20A UL1077 breaker                                      | Connection Power Ind.                                         | L6-20P power cord, 3 m<br>(1) Red LED                                            |
| Measurement                                              |                                                             | Other                                                         |                                                                                  |
| Current                                                  | +/-2%+/-0.1A @0.2A ~ 20 A                                   | CPM Link<br>CPM Link Ind.<br>Info. Display                    | <ul><li>(1) RJ11</li><li>(1) Yellow LED</li><li>3 digits of 7 Segments</li></ul> |
| Dimension/Weight                                         |                                                             | Operation                                                     |                                                                                  |
| Net size<br>Net weight<br>Package Size<br>Package Weight | 432 x 66 x 44 mm<br>1.52 kg<br>505 x 140 x 90 mm<br>1.82 kg | Operation Temp. Operation Humid. Storage Temp. Storage Humid. | 0 ~ 45°C<br>0% ~ 90% RH<br>-20°C ~ 65°C<br>0% ~ 90% RH                           |
| Approval                                                 |                                                             |                                                               |                                                                                  |
| Certification<br>Warranty                                | FCC<br>2 years                                              |                                                               |                                                                                  |