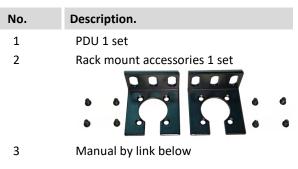

r>Package Size<br>Package Weight | 432 x 66 x 44 mm<br>1.52 kg<br>505 x 140 x 90 mm<br>1.82 kg | Operation Temp. Operation Humid. Storage Temp. Storage Humid. | 0 ~ 45°C<br>0% ~ 90% RH<br>-20°C ~ 65°C<br>0% ~ 90% RH                           |
| Approval                                                 |                                                             |                                                               |                                                                                  |
| Certification<br>Warranty                                | FCC<br>2 years                                              |                                                               |                                                                                  |

# **Package**





# **Optional Accessory**

| Model Number | Model Name            |
|--------------|-----------------------|
| STR-C14-B    | C13 socket protection |
| CPM-MON-     | CPM –Cabinet Power    |
| 08100-EX     | Monitor               |

# **Line Drawing**