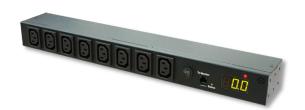

### **System Function:**

Local display information: Seven-segments can display current, web site and temperature and humidity values.

# **Specification**

| Output                                                   |                                                             | Input                                                         |                                                                                  |
|----------------------------------------------------------|-------------------------------------------------------------|---------------------------------------------------------------|----------------------------------------------------------------------------------|
| Voltage<br>Max. Current                                  | 200-240 VAC<br>20 A                                         | Voltage                                                       | 200-240 VAC                                                                      |
| Outlet                                                   | (8) C13                                                     | Frequency<br>Max. Capacity                                    | 50/60Hz, full range<br>4800 VA                                                   |
| Overload Protection                                      | (1) 20A UL1077 breaker                                      | Connection Power Ind.                                         | L6-20P power cord, 3 m<br>(1) Red LED                                            |
| Measurement                                              |                                                             | Other                                                         |                                                                                  |
| Current                                                  | +/-2%+/-0.1A @0.2A ~ 20 A                                   | CPM Link<br>CPM Link Ind.<br>Info. Display                    | <ul><li>(1) RJ11</li><li>(1) Yellow LED</li><li>3 digits of 7 Segments</li></ul> |
| Dimension/Weight                                         |                                                             | Operation                                                     |                                                                                  |
| Net size<br>Net weight<br>Package Size<br>Package Weight | 432 x 66 x 44 mm<br>1.52 kg<br>505 x 140 x 90 mm<br>1.82 kg | Operation Temp. Operation Humid. Storage Temp. Storage Humid. | 0 ~ 45°C<br>0% ~ 90% RH<br>-20°C ~ 65°C<br>0% ~ 90% RH                           |
| Approval                                                 |                                                             |                                                               |                                                                                  |
| Certification<br>Warranty                                | FCC<br>2 years                                              |                                                               |                                                                                  |