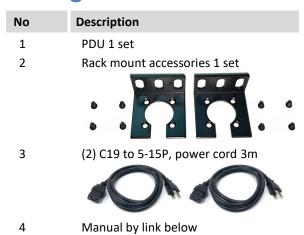

ze                                                 | 432 x 260 x 44.8 mm                                 | Operation Temp.                                |                                 |
| Net Size<br>Net Weight                                   | 432 x 260 x 44.8 mm<br>5.0 kg                       | Operation Temp. Operation Humid.               | 0% ~ 90% RH                     |
| Net Size<br>Net Weight<br>Package Size                   | 432 x 260 x 44.8 mm<br>5.0 kg<br>490 x 330 x 155 mm | Operation Temp. Operation Humid. Storage Temp. | 0% ~ 90% RH<br>-20°C ~ 65°C     |
| Net Size<br>Net Weight<br>Package Size<br>Package Weight | 432 x 260 x 44.8 mm<br>5.0 kg<br>490 x 330 x 155 mm | Operation Temp. Operation Humid. Storage Temp. | 0% ~ 90% RH<br>-20°C ~ 65°C     |

# **Package**





## **Line Drawing**