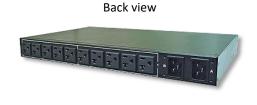

# **Specification**

| Output                                                   |                                                     | Input                                          |                                 |
|----------------------------------------------------------|-----------------------------------------------------|------------------------------------------------|---------------------------------|
| Voltage                                                  | 100-127 VAC                                         | Voltage                                        | 100-127 VAC                     |
| Max. Current                                             | 15 A                                                | Frequency                                      | 50/60Hz, full range             |
| Outlet                                                   | (10) 5-15/20R                                       | Max. Capacity                                  | 1905 VA                         |
| Output Status                                            | (2) Green LED                                       | Connection                                     | (2) 5-15P Detachable Power cord |
| <b>Overload Protection</b>                               | None                                                | Input Status                                   | (2) Green LED                   |
| Measurement                                              |                                                     | Other                                          |                                 |
| None                                                     |                                                     | Transfer Time                                  | 8~16ms                          |
| Dimension/Weight                                         |                                                     | Operation                                      |                                 |
| Dimension/weigh                                          | ιτ                                                  | Operation                                      |                                 |
| Net Size                                                 | 432 x 260 x 44.8 mm                                 | Operation Operation Temp.                      | 0∼45℃                           |
|                                                          |                                                     | -                                              | 0 ~ 45℃<br>0% ~ 90% RH          |
| Net Size                                                 | 432 x 260 x 44.8 mm                                 | Operation Temp.                                |                                 |
| Net Size<br>Net Weight                                   | 432 x 260 x 44.8 mm<br>5.0 kg                       | Operation Temp. Operation Humid.               | 0% ~ 90% RH                     |
| Net Size<br>Net Weight<br>Package Size                   | 432 x 260 x 44.8 mm<br>5.0 kg<br>490 x 330 x 155 mm | Operation Temp. Operation Humid. Storage Temp. | 0% ~ 90% RH<br>-20°C ~ 65°C     |
| Net Size<br>Net Weight<br>Package Size<br>Package Weight | 432 x 260 x 44.8 mm<br>5.0 kg<br>490 x 330 x 155 mm | Operation Temp. Operation Humid. Storage Temp. | 0% ~ 90% RH<br>-20°C ~ 65°C     |

## **Line Drawing**