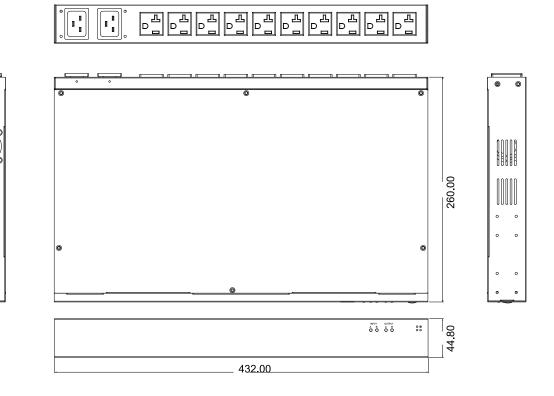

# **Specification**

| Output                                                   |                                                     | Input                                          |                                 |
|----------------------------------------------------------|-----------------------------------------------------|------------------------------------------------|---------------------------------|
| Voltage                                                  | 100-127 VAC                                         | Voltage                                        | 100-127 VAC                     |
| Max. Current                                             | 15 A                                                | Frequency                                      | 50/60Hz, full range             |
| Outlet                                                   | (10) 5-15/20R                                       | Max. Capacity                                  | 1905 VA                         |
| Output Status                                            | (2) Green LED                                       | Connection                                     | (2) 5-15P Detachable Power cord |
| <b>Overload Protection</b>                               | None                                                | Input Status                                   | (2) Green LED                   |
| Measurement                                              |                                                     | Other                                          |                                 |
| None                                                     |                                                     | Transfer Time                                  | 8~16ms                          |
| Dimension/Weight                                         |                                                     | Operation                                      |                                 |
| Dimension/weigh                                          | ιτ                                                  | Operation                                      |                                 |
| Net Size                                                 | 432 x 260 x 44.8 mm                                 | Operation Operation Temp.                      | 0∼45℃                           |
|                                                          |                                                     | -                                              | 0 ~ 45℃<br>0% ~ 90% RH          |
| Net Size                                                 | 432 x 260 x 44.8 mm                                 | Operation Temp.                                |                                 |
| Net Size<br>Net Weight                                   | 432 x 260 x 44.8 mm<br>5.0 kg                       | Operation Temp. Operation Humid.               | 0% ~ 90% RH                     |
| Net Size<br>Net Weight<br>Package Size                   | 432 x 260 x 44.8 mm<br>5.0 kg<br>490 x 330 x 155 mm | Operation Temp. Operation Humid. Storage Temp. | 0% ~ 90% RH<br>-20°C ~ 65°C     |
| Net Size<br>Net Weight<br>Package Size<br>Package Weight | 432 x 260 x 44.8 mm<br>5.0 kg<br>490 x 330 x 155 mm | Operation Temp. Operation Humid. Storage Temp. | 0% ~ 90% RH<br>-20°C ~ 65°C     |

## **Line Drawing**