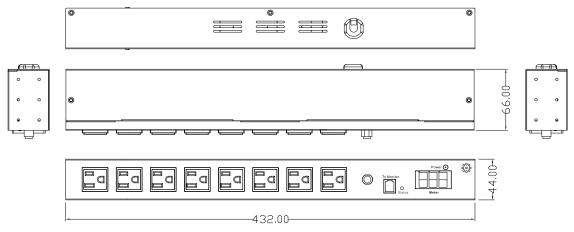

# **Line Drawing**

# **Specification**

| Output              |                           | Input            |                        |
|---------------------|---------------------------|------------------|------------------------|
| Voltage             | 100-127 VAC               | Voltage          | 100-127 VAC            |
| Max. Current        | 15 A                      | Frequency        | 50/60Hz, full range    |
| Outlet              | (8) 5-15R                 | Max. Capacity    | 1910 VA                |
| Overload Protection | (1) 15A UL1077 breaker    | Connection       | 5-15P power cord, 3 m  |
|                     |                           | Power Ind.       | (1) Red LED            |
| Measurement         |                           | Other            |                        |
| Current             | +/-2%+/-0.1A @0.2A ~ 20 A | CPM Link         | (1) RJ11               |
|                     |                           | CPM Link Ind.    | (1) Yellow LED         |
|                     |                           | Info. Display    | 3 digits of 7 Segments |
| Dimension/Weight    |                           | Operation        |                        |
| Net size            | 432 x 66 x 44 mm          | Operation Temp.  | <b>0 ~ 45</b> ℃        |
| Net weight          | 1.52 kg                   | Operation Humid. | 0% ~ 90% RH            |
| Package Size        | 505 x 140 x 90 mm         | Storage Temp.    | -20°C ~65°C            |
| Package Weight      | 1.82 kg                   | Storage Humid.   | 0% ~ 90% RH            |
| Approval            |                           |                  |                        |
| Certification       | FCC                       |                  |                        |
| Warranty            | 2 years                   |                  |                        |