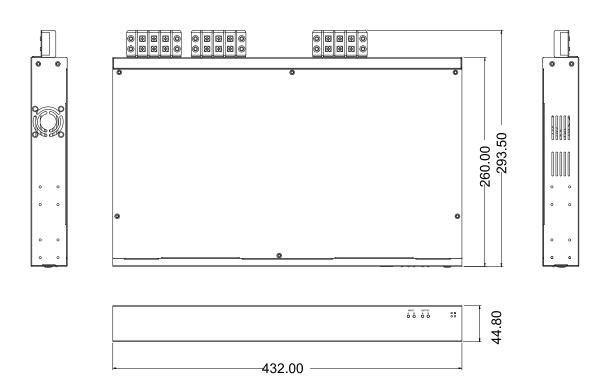

## **Line Drawing**

# **Specification**

| Output              |                     | Input            |                     |
|---------------------|---------------------|------------------|---------------------|
| Voltage             | 100-127 VAC         | Voltage          | 100-127 VAC         |
| Max. Current        | 30 A                | Frequency        | 50/60Hz, full range |
| Outlet              | (1) Terminal block  | Max. Capacity    | 3810 VA             |
| Output Status       | (2) Green LED       | Connection       | (2) Terminal block  |
| Overload Protection | None                | Input Status     | (2) Green LED       |
| Measurement         |                     | Other            |                     |
| None                |                     | Transfer Time    | 8~16ms              |
| Dimension/Weight    |                     | Operation        |                     |
| Net Size            | 432 x 260 x 44.8 mm | Operation Temp.  | <b>0 ~ 45</b> °C    |
| Net Weight          | 4.2 kg              | Operation Humid. | 0% ~ 90% RH         |
| Package Size        | 490 x 330 x 155 mm  | Storage Temp.    | <b>-20</b> °C ~65°C |
| Package Weight      | 4.8 kg              | Storage Humid.   | 0% ~ 90% RH         |
| Approval            |                     |                  |                     |
|                     |                     |                  |                     |
| Certification       | FCC                 |                  |                     |