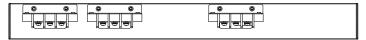

nsfer Time    | 8~16ms              |
| Dimension/Weight    |                     | Operation        |                     |
| Net Size            | 432 x 260 x 44.8 mm | Operation Temp.  | <b>0 ~ 45</b> °C    |
| Net Weight          | 4.2 kg              | Operation Humid. | 0% ~ 90% RH         |
| Package Size        | 490 x 330 x 155 mm  | Storage Temp.    | <b>-20</b> °C ~65°C |
| Package Weight      | 4.8 kg              | Storage Humid.   | 0% ~ 90% RH         |
| Approval            |                     |                  |                     |
|                     |                     |                  |                     |
| Certification       | FCC                 |                  |                     |

## **Package**



3 Manual by link below



## **Line Drawing**