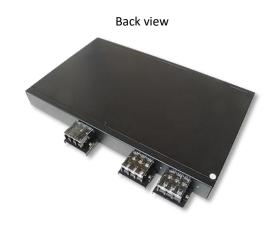

#### **Automatic Transfer Switch (STS)**

STS is a single phase and dual input rack mountable power distribution unit (PDU). When Input A falls below pre-set working voltage and Input B is valid, the output is automatically transferred to Input B. The output is transferred back to Input A when Input A is valid. This high speed transfer rate ensures that the transfer is transparent to the sensitive equipment. The two sources are not required to be in phase. This is an effective solution that builds in redundancy and increases the AC power availability of connected equipment. If the dual input power is fed through two independent AC sources, then the system availability is increased and the dual input advantages are fully used.

# **Specification**

| Output              |                     | Input            |                     |
|---------------------|---------------------|------------------|---------------------|
| Voltage             | 100-127 VAC         | Voltage          | 100-127 VAC         |
| Max. Current        | 30 A                | Frequency        | 50/60Hz, full range |
| Outlet              | (1) Terminal block  | Max. Capacity    | 3810 VA             |
| Output Status       | (2) Green LED       | Connection       | (2) Terminal block  |
| Overload Protection | None                | Input Status     | (2) Green LED       |
| Measurement         |                     | Other            |                     |
| None                |                     | Transfer Time    | 8~16ms              |
| Dimension/Weight    |                     | Operation        |                     |
| Net Size            | 432 x 260 x 44.8 mm | Operation Temp.  | <b>0 ~ 45</b> °C    |
| Net Weight          | 4.2 kg              | Operation Humid. | 0% ~ 90% RH         |
| Package Size        | 490 x 330 x 155 mm  | Storage Temp.    | <b>-20</b> °C ~65°C |
| Package Weight      | 4.8 kg              | Storage Humid.   | 0% ~ 90% RH         |
| Approval            |                     |                  |                     |
|                     |                     |                  |                     |
| Certification       | FCC                 |                  |                     |