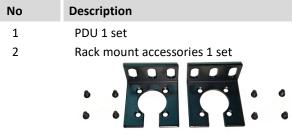

| None                |                     | Transfer Time    | 8~16ms              |
| Dimension/Weight    |                     | Operation        |                     |
| Net Size            | 432 x 260 x 44.8 mm | Operation Temp.  | <b>0 ~ 45</b> °C    |
| Net Weight          | 4.2 kg              | Operation Humid. | 0% ~ 90% RH         |
| Package Size        | 490 x 330 x 155 mm  | Storage Temp.    | <b>-20</b> °C ~65°C |
| Package Weight      | 4.8 kg              | Storage Humid.   | 0% ~ 90% RH         |
| Approval            |                     |                  |                     |
|                     |                     |                  |                     |
| Certification       | FCC                 |                  |                     |

## **Package**



3 Manual by link below



## **Line Drawing**